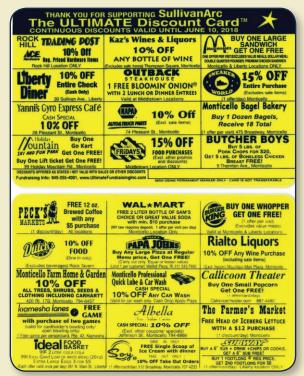

#### **DISCOUNT CARD**

As our way to thank you, every member receives a DISCOUNT CARD offering over 24 year-long discounts at area merchants in Monticello, Liberty, Middletown and beyond to use over and over until June 2018. Your card will be mailed to you when we receive your membership form. Lifetime Member's cards will be mailed automatically each year.

Image shows both sides of this year's Discount Card;